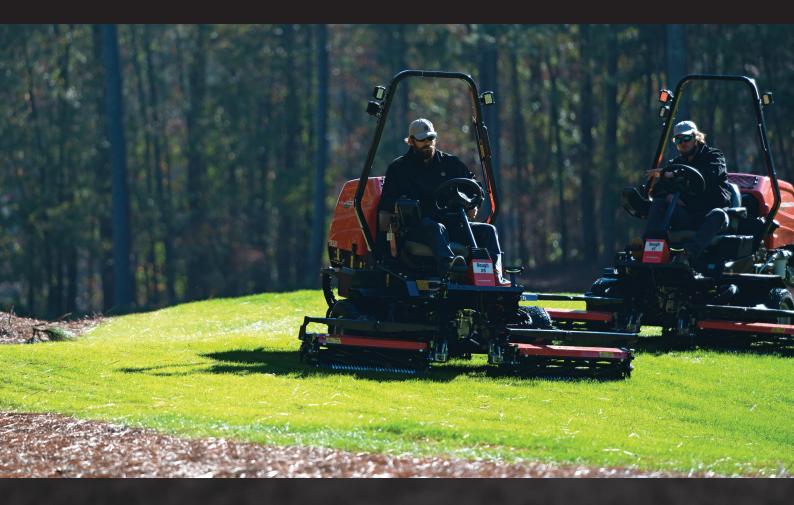

## **TR330 HIGH TRACTION SIDE SHIFTING TRIM MOWER**

- ADAPTISHIFT™ SIDE SHIFTS REELS AT YOUR COMMAND
- ・TRUSTWORTHY Kubola ENGINE
- · ZERO MAINTENANCE WET PARKING BRAKES
- 3WD TRACTION SYSTEM

The TR330 high traction, side shifting trim mower is always consistent and dependable, with ADAPTISHIFT™ Reels at your command.

The TR330 is fitted with a trustworthy clean, green engine and has the narrowest width for easy transport and storage. This mower brings together comfort, manoeuvrability, cut quality and power, to make sure you can safely reach every blade of grass.