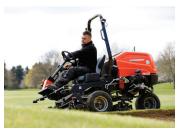

## **TR330 HIGH TRACTION SIDE SHIFTING TRIM MOWER**

- ADAPTISHIFT™ SIDE SHIFTS REELS AT YOUR COMMAND
- ・TRUSTWORTHY Kubola ENGINE
- · ZERO MAINTENANCE WET PARKING BRAKES
- 3WD TRACTION SYSTEM

The TR330 high traction, side shifting trim mower is always consistent and dependable, with ADAPTISHIFT™ Reels at your command.

The TR330 is fitted with a trustworthy clean, green engine and has the narrowest width for easy transport and storage. This mower brings together comfort, manoeuvrability, cut quality and power, to make sure you can safely reach every blade of grass.