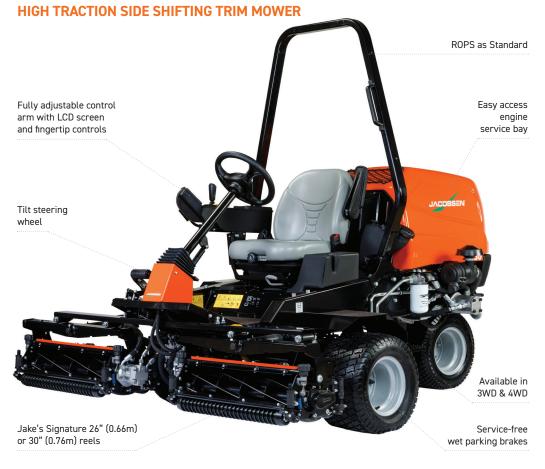

## **TR330**

Adaptishift™ side shifts reels at your command

Trustworthy, powerful engine

Contour following articulated reels

|                                                       |                                                                                                | 100 |
|-------------------------------------------------------|------------------------------------------------------------------------------------------------|-----|
| REELS & BLADES                                        |                                                                                                |     |
| NUMBER AND SIZE                                       | 3 x 26" (0.66m) or 30" (0.76m) reels; 7" (178mm) diameter                                      |     |
| BLADE MATERIAL                                        | Hardened, high manganese carbon steel                                                          |     |
| CUTTING UNIT LIFT                                     | Armrest mounted joystick                                                                       |     |
| CUTTING FREQUENCY                                     |                                                                                                |     |
| TRACTION, BRAKES & SPEED                              |                                                                                                |     |
| TRACTION DRIVE                                        | Parallel-series "on demand" 3WD                                                                |     |
| REEL DRIVE                                            | Fixed displacement hydraulic                                                                   |     |
| HYDRAULIC SYSTEM                                      | 8.7 gal. (33L) capacity, full flow filtration (10 micron filter); GreensCare biodegradable oil |     |
| SERVICE BRAKES                                        | Dynamic braking through hydrostatic drive                                                      |     |
| PARKING BRAKES                                        | Service-free electronic wet disc                                                               |     |
| STEERING                                              | Hydraulic power steering with tilt wheel                                                       |     |
| MOWING SPEED                                          | 6.2mph (10km/h)                                                                                |     |
| TRANSPORT SPEED                                       | 8.7mph (14km/h)                                                                                |     |
| WEIGHTS & DIMENSIONS                                  |                                                                                                |     |
| WEIGHT (excluding fuel)                               | 1664 - 2299lb (755 - 1043kg)                                                                   |     |
| LENGTH                                                | 97" (2.46m)                                                                                    |     |
| OVERALL HEIGHT (including ROPS)                       | 80" (2.04m)                                                                                    |     |
| WHEELBASE                                             | 43.5" (1.36m)                                                                                  |     |
| TRANSPORT WIDTH                                       | 83" (2.11m)                                                                                    |     |
| WORKING WIDTH                                         | 83" (2.11m)                                                                                    |     |
| WARRANTY                                              |                                                                                                |     |
| MOWER WARRANTY                                        | 2 Years                                                                                        |     |
|                                                       |                                                                                                |     |
| ACCESSORIES                                           |                                                                                                |     |
| ■ Slick tires<br>■ Verticuting reels<br>Grass baskets | ■ Light kit ■ Canopy ■ Backlap kit ■ Weight transfer kit                                       |     |