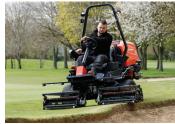

## **TR330 HIGH TRACTION SIDE SHIFTING TRIM MOWER**

- ADAPTISHIFT™ SIDE SHIFTS REELS AT YOUR COMMAND
- ・TRUSTWORTHY Kubola ENGINE
- · ZERO MAINTENANCE WET PARKING BRAKES
- 3WD TRACTION SYSTEM

The TR330 high traction, side shifting trim mower is always consistent and dependable, with ADAPTISHIFT™ Reels at your command.

The TR330 is fitted with a trustworthy clean, green engine and has the narrowest width for easy transport and storage. This mower brings together comfort, manoeuvrability, cut quality and power, to make sure you can safely reach every blade of grass.