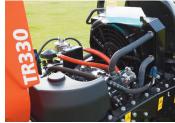

## **TR330**

Adaptishift™ side shifts reels at your command

Trustworthy, powerful engine

Contour following articulated reels

|                                                       |                                                                                                | 100 |
|-------------------------------------------------------|------------------------------------------------------------------------------------------------|-----|
| REELS & BLADES                                        |                                                                                                |     |
| NUMBER AND SIZE                                       | 3 x 26" (0.66m) or 30" (0.76m) reels; 7" (178mm) diameter                                      |     |
| BLADE MATERIAL                                        | Hardened, high manganese carbon steel                                                          |     |
| CUTTING UNIT LIFT                                     | Armrest mounted joystick                                                                       |     |
| CUTTING FREQUENCY                                     |                                                                                                |     |
| TRACTION, BRAKES & SPEED                              |                                                                                                |     |
| TRACTION DRIVE                                        | Parallel-series "on demand" 3WD                                                                |     |
| REEL DRIVE                                            | Fixed displacement hydraulic                                                                   |     |
| HYDRAULIC SYSTEM                                      | 8.7 gal. (33L) capacity, full flow filtration (10 micron filter); GreensCare biodegradable oil |     |
| SERVICE BRAKES                                        | Dynamic braking through hydrostatic drive                                                      |     |
| PARKING BRAKES                                        | Service-free electronic wet disc                                                               |     |
| STEERING                                              | Hydraulic power steering with tilt wheel                                                       |     |
| MOWING SPEED                                          | 6.2mph (10km/h)                                                                                |     |
| TRANSPORT SPEED                                       | 8.7mph (14km/h)                                                                                |     |
| WEIGHTS & DIMENSIONS                                  |                                                                                                |     |
| WEIGHT (excluding fuel)                               | 1664 - 2299lb (755 - 1043kg)                                                                   |     |
| LENGTH                                                | 97" (2.46m)                                                                                    |     |
| OVERALL HEIGHT (including ROPS)                       | 80" (2.04m)                                                                                    |     |
| WHEELBASE                                             | 43.5" (1.36m)                                                                                  |     |
| TRANSPORT WIDTH                                       | 83" (2.11m)                                                                                    |     |
| WORKING WIDTH                                         | 83" (2.11m)                                                                                    |     |
| WARRANTY                                              |                                                                                                |     |
| MOWER WARRANTY                                        | 2 Years                                                                                        |     |
|                                                       |                                                                                                |     |
| ACCESSORIES                                           |                                                                                                |     |
| ■ Slick tires<br>■ Verticuting reels<br>Grass baskets | ■ Light kit ■ Canopy ■ Backlap kit ■ Weight transfer kit                                       |     |