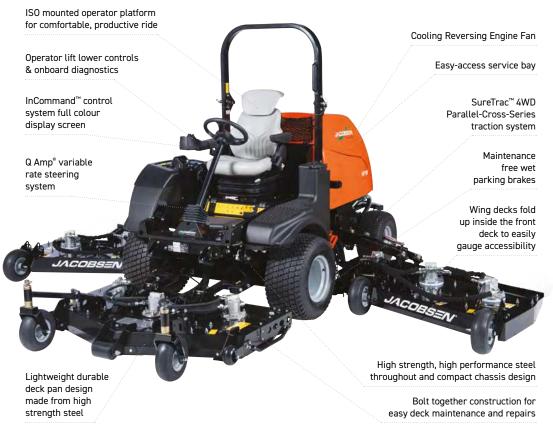

## **POWERFUL LARGE AREA ROTARY MOWER**

Optional cab, built around your requirements

Low maintenance, direct drive hydraulic decks

 $\label{thm:eq:high-strength} \mbox{High strength, low weight design for efficiency and}$ fuel economy

| DECKS & CUTTING UNITS    |                                                                                                                                      |
|--------------------------|--------------------------------------------------------------------------------------------------------------------------------------|
| NUMBER AND SIZE          | 1 x 60" (1.52m) front deck; 2 x 60" (1.52m) wing units                                                                               |
| BLADE MATERIAL           | MARBAIN® boron alloy steel                                                                                                           |
| DECK LIFT & LOWER        | Individual via fingertip operated joysticks                                                                                          |
| WEIGHT TRANSFER          | On demand electrically operated hydraulic weight transfer system                                                                     |
| DECK CONSTRUCTION        | 11 gauge (3mm) Strenx, high strength steel shell                                                                                     |
| TRACTION, BRAKES & SPEE  | D .                                                                                                                                  |
| TRACTION DRIVE           | Hydrostatic closed loop parallel-cross-series SureTrac™ system                                                                       |
| DECK DRIVE               | Nine individual hydraulic motors with self lubricating integral bearings                                                             |
| HYDRAULIC SYSTEM         | 13.3 gal. (50.2L) reservoir with 10 micron remote charge filters and suction screening at tank. Oil cooler in side by side radiator. |
| SERVICE BRAKES           | Dynamic through hydrostatic traction system                                                                                          |
| PARKING BRAKES           | Automatic wet parking brakes integrated into wheel motors                                                                            |
| STEERING                 | Power Steering Power Steering                                                                                                        |
| MOWING SPEED             | 10mph (16.4km/h)                                                                                                                     |
| REVERSE SPEED            | 4mph (6.4km/h)                                                                                                                       |
| WEIGHTS & DIMENSIONS     |                                                                                                                                      |
| WEIGHT (excluding fuel)  | 4023lbs (1825kg), 4479lbs (2032kg) with cab                                                                                          |
| LENGTH (less catchers)   | 143" (3.62m) front deck down                                                                                                         |
| OVERALL HEIGHT (ROPS up) | 83" (2.1m)                                                                                                                           |
| WHEELBASE                | 64" (1.65m)                                                                                                                          |
| TRANSPORT WIDTH          | 65" (1.67m)                                                                                                                          |
| WORKING WIDTH            | 176" (4.48m)                                                                                                                         |
| WARRANTY                 |                                                                                                                                      |
| MOWER WARRANTY           | 2 Years                                                                                                                              |