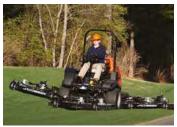

When you need a powerful large area rotary mower, the HR700 is the machine that will get the job done. With MARBAIN® Boron Alloy Steel Blades it can cut roughs, surrounds and other large areas effortlessly in all conditions. It boasts the widest width of cut and the narrowest transport width in class.

The HR700 has tilt sensor technology, which warns you of safe working angles when you're mowing, combined with being a lower weight for efficiency and fuel economy, and unrivaled comfort during operation keeps you mowing until the work is done.