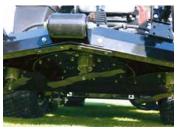

| DECKS & CUTTING UNITS    |                                                                                                                                      |
|--------------------------|--------------------------------------------------------------------------------------------------------------------------------------|
| NUMBER AND SIZE          | 1 x 60" (1.52m) front deck; 2 x 60" (1.52m) wing units                                                                               |
| BLADE MATERIAL           | MARBAIN® boron alloy steel                                                                                                           |
| DECK LIFT & LOWER        | Individual via fingertip operated joysticks                                                                                          |
| WEIGHT TRANSFER          | On demand electrically operated hydraulic weight transfer system                                                                     |
| DECK CONSTRUCTION        | 11 gauge (3mm) Strenx, high strength steel shell                                                                                     |
| TRACTION, BRAKES & SPEE  | D .                                                                                                                                  |
| TRACTION DRIVE           | Hydrostatic closed loop parallel-cross-series SureTrac™ system                                                                       |
| DECK DRIVE               | Nine individual hydraulic motors with self lubricating integral bearings                                                             |
| HYDRAULIC SYSTEM         | 13.3 gal. (50.2L) reservoir with 10 micron remote charge filters and suction screening at tank. Oil cooler in side by side radiator. |
| SERVICE BRAKES           | Dynamic through hydrostatic traction system                                                                                          |
| PARKING BRAKES           | Automatic wet parking brakes integrated into wheel motors                                                                            |
| STEERING                 | Power Steering Power Steering                                                                                                        |
| MOWING SPEED             | 10mph (16.4km/h)                                                                                                                     |
| REVERSE SPEED            | 4mph (6.4km/h)                                                                                                                       |
| WEIGHTS & DIMENSIONS     |                                                                                                                                      |
| WEIGHT (excluding fuel)  | 4023lbs (1825kg), 4479lbs (2032kg) with cab                                                                                          |
| LENGTH (less catchers)   | 143" (3.62m) front deck down                                                                                                         |
| OVERALL HEIGHT (ROPS up) | 83" (2.1m)                                                                                                                           |
| WHEELBASE                | 64" (1.65m)                                                                                                                          |
| TRANSPORT WIDTH          | 65" (1.67m)                                                                                                                          |
| WORKING WIDTH            | 176" (4.48m)                                                                                                                         |
| WARRANTY                 |                                                                                                                                      |
| MOWER WARRANTY           | 2 Years                                                                                                                              |