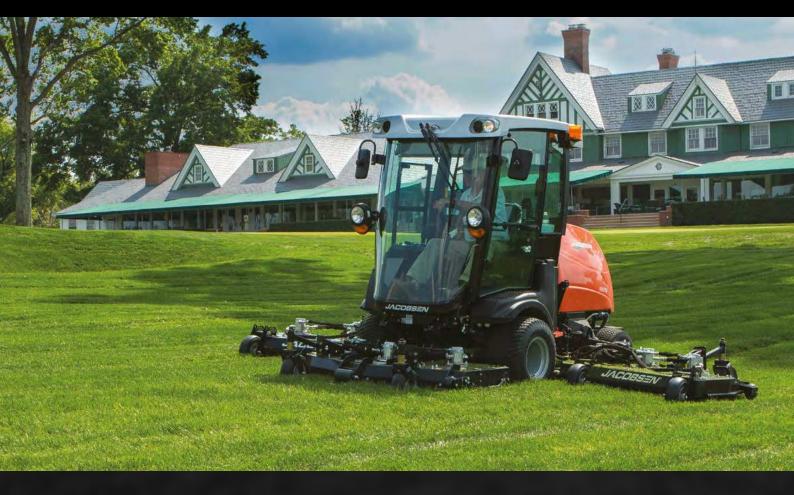

## **HR700 POWERFUL LARGE AREA ROTARY MOWER**

- LOW MAINTENANCE, DIRECT DRIVE HYDRAULIC DECKS
- WIDEST WIDTH OF CUT AND THE NARROWEST TRANSPORT WIDTH IN
- TILT SENSOR TECHNOLOGY (TST)
  WARNS OF UNSAFE WORKING ANGLE
- HIGH STRENGTH, LOW WEIGHT DESIGN FOR EFFICIENCY AND FUEL ECONOMY

When you need a powerful large area rotary mower, the HR700 is the machine that will get the job done. With MARBAIN® Boron Alloy Steel Blades it can cut roughs, surrounds and other large areas effortlessly in all conditions. It boasts the widest width of cut and the narrowest transport width in class.

The HR700 has tilt sensor technology, which warns you of safe working angles when you're mowing, combined with being a lower weight for efficiency and fuel economy, and unrivaled comfort during operation keeps you mowing until the work is done.