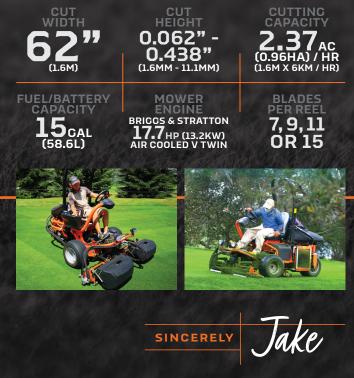

## TIGHT FREQUENCY OF CLIP USING JAKE'S 15 BLADE REEL

- WIDE RANGE OF REELS AND ACCESSORIES TO MEET ANY FINE TURF APPLICATION
- UNIQUE SWINC OUT CENTER CUTTING UNIT FOR EASE OF SERVICE

Designed to assist you, the GP400 Gas is a versatile ride-on reel mower. With tight frequency of clip, using Jake's 15 blade reels, it also combines with our greatest reel section, configured for fine sports turf.

COB

Unique swing out center cutting unit

| REELS & BLADES                  |                                                                                                                 |
|---------------------------------|-----------------------------------------------------------------------------------------------------------------|
| NUMBER AND SIZE                 | 3 x 22" (55.88cm) reels; 5" (127mm) diameter                                                                    |
| BLADE MATERIAL                  | Hardened high carbon steel                                                                                      |
| CUTTING UNIT LIFT               | Hydraulic double action cylinders; parallel link head leveling system                                           |
| CUTTING FREQUENCY               | 7 Blade: 0.079"/mph (1.24mm/kph), 15 Blade: 0.037"/mph (0.58mm/kph)                                             |
| TRACTION, BRAKES & SPEED        |                                                                                                                 |
| TRACTION DRIVE                  | Hydraulic motor on each drive wheel, optional 3WD                                                               |
| REEL DRIVE                      | Gear-type hydraulic motor; backlap control valve standard                                                       |
| HYDRAULIC SYSTEM                | 6.8 gal. (25.7L) capacity; 10 micron, full- Flow Filtration; biodegradable hydraulic fluid; oil cooler standard |
| SERVICE BRAKES                  | Hydrostatic braking                                                                                             |
| PARKING BRAKES                  | 6" (152mm) caliper disc, hand operated                                                                          |
| STEERING                        | Power Steering                                                                                                  |
| MOWING SPEED                    | 3.7mph (6kph)                                                                                                   |
| TRANSPORT SPEED                 | 0 - 7.5mph (0 - 12kph)                                                                                          |
| WEIGHTS & DIMENSIONS            |                                                                                                                 |
| WEIGHT (excluding fuel)         | 1235 - 1578lb (560 - 716.3kg)                                                                                   |
| LENGTH (less catchers)          | 83" (2.12m)                                                                                                     |
| OVERALL HEIGHT (including ROPS) | 67.7" (1.72m)                                                                                                   |
| WHEELBASE                       | 51.2" (1.30m)                                                                                                   |
| TRANSPORT WIDTH                 | 74.5" (1.89m)                                                                                                   |
| WORKING WIDTH                   | 74.5" (1.89m)                                                                                                   |
| WARRANTY                        |                                                                                                                 |
| MOWER WARRANTY                  | 2 Years                                                                                                         |