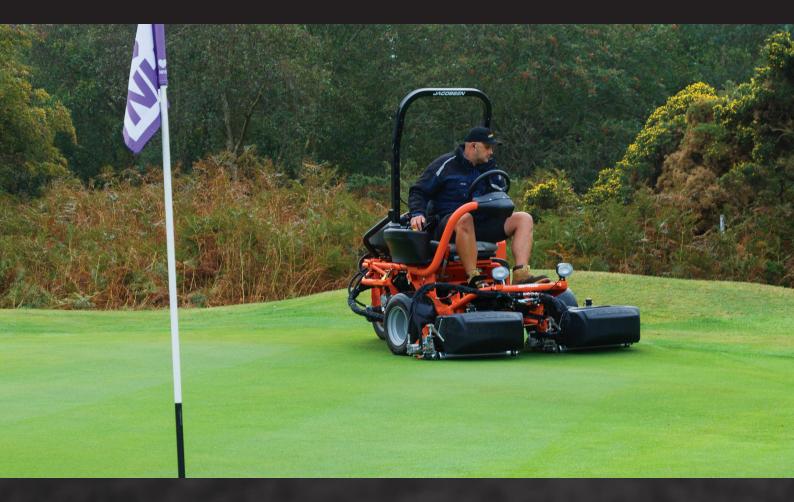

## TIGHT FREQUENCY OF CLIP USING JAKE'S 15 BLADE REEL

- WIDE RANGE OF REELS AND ACCESSORIES TO MEET ANY FINE TURF APPLICATION
- UNIQUE SWINC OUT CENTER CUTTING UNIT FOR EASE OF SERVICE

Designed to assist you, the GP400 Gas is a versatile ride-on reel mower. With tight frequency of clip, using Jake's 15 blade reels, it also combines with our greatest reel section, configured for fine sports turf.

The GP400 has a swing-out center reel and easy maintenance, to get the mower on the golf course quickly. Adjustable Reel Drop and Adjustable Reel Sequence along with simple operation and ergonomically designed controls keep you there until the work is done.