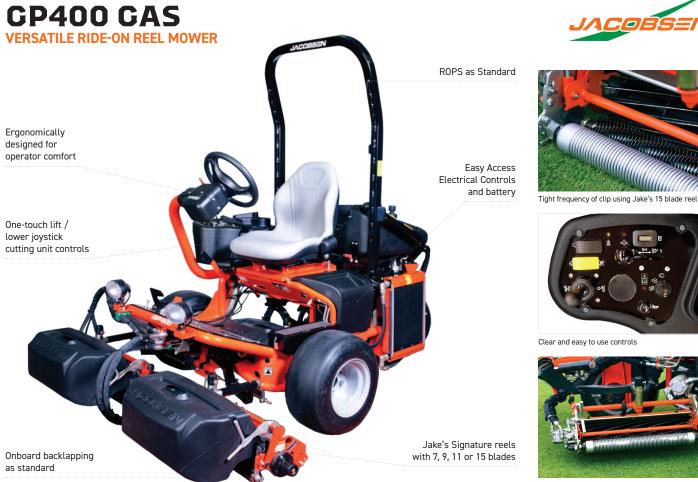

## **GP400 GAS** VERSATILE RIDE-ON REEL MOWER

The GP400 has a swing-out center reel and easy maintenance, to get the mower on the golf course quickly. Adjustable Reel Drop and Adjustable Reel Sequence along with simple operation and ergonomically designed controls keep you there until the work is done.

COB

Unique swing out center cutting unit

| REELS & BLADES                  |                                                                                                                 |
|---------------------------------|-----------------------------------------------------------------------------------------------------------------|
| NUMBER AND SIZE                 | 3 x 22" (55.88cm) reels; 5" (127mm) diameter                                                                    |
| BLADE MATERIAL                  | Hardened high carbon steel                                                                                      |
| CUTTING UNIT LIFT               | Hydraulic double action cylinders; parallel link head leveling system                                           |
| CUTTING FREQUENCY               | 7 Blade: 0.079"/mph (1.24mm/kph), 15 Blade: 0.037"/mph (0.58mm/kph)                                             |
| TRACTION, BRAKES & SPEED        |                                                                                                                 |
| TRACTION DRIVE                  | Hydraulic motor on each drive wheel, optional 3WD                                                               |
| REEL DRIVE                      | Gear-type hydraulic motor; backlap control valve standard                                                       |
| HYDRAULIC SYSTEM                | 6.8 gal. (25.7L) capacity; 10 micron, full- Flow Filtration; biodegradable hydraulic fluid; oil cooler standard |
| SERVICE BRAKES                  | Hydrostatic braking                                                                                             |
| PARKING BRAKES                  | 6" (152mm) caliper disc, hand operated                                                                          |
| STEERING                        | Power Steering                                                                                                  |
| MOWING SPEED                    | 3.7mph (6kph)                                                                                                   |
| TRANSPORT SPEED                 | 0 - 7.5mph (0 - 12kph)                                                                                          |
| WEIGHTS & DIMENSIONS            |                                                                                                                 |
| WEIGHT (excluding fuel)         | 1235 - 1578lb (560 - 716.3kg)                                                                                   |
| LENGTH (less catchers)          | 83" (2.12m)                                                                                                     |
| OVERALL HEIGHT (including ROPS) | 67.7" (1.72m)                                                                                                   |
| WHEELBASE                       | 51.2" (1.30m)                                                                                                   |
| TRANSPORT WIDTH                 | 74.5" (1.89m)                                                                                                   |
| WORKING WIDTH                   | 74.5" (1.89m)                                                                                                   |
| WARRANTY                        |                                                                                                                 |
| MOWER WARRANTY                  | 2 Years                                                                                                         |