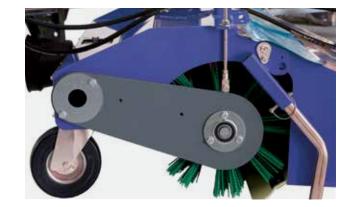

## <sup>CAMPEY™</sup> Uni-Brush

Campey<sup>™</sup> Uni-Brush Front Sweeper has been developed to fit tractors from 18 to 60 Hp. The compact design improves the handling to guarantee a fast and accurate work in any conditions. The Campey<sup>™</sup> Uni-Brush Front Sweeper is equipped with roller brushes, suitable for snow removal, dirt and debris removal on driveways. Extremely versatile for any kind of work, the right tool for cleaning driveways, service areas, parking lots and yards, and snow removal. The gearbox, featuring fully hardened steel gears and ball bearings in oil bath enclosed in a cast-iron housing, and the doublechain secondary transmission reduce maintenance to a simple periodic check of the oil level and brush wear.