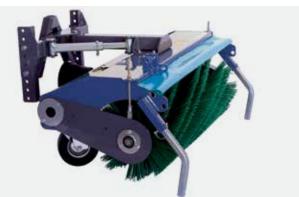

## <sup>CAMPEY™</sup> Uni-Brush

Campey<sup>™</sup> Uni-Brush Front Sweeper has been developed to fit tractors from 18 to 60 Hp. The compact design improves the handling to guarantee a fast and accurate work in any conditions. The Campey<sup>™</sup> Uni-Brush Front Sweeper is equipped with roller brushes, suitable for snow removal, dirt and debris removal on driveways. Extremely versatile for any kind of work, the right tool for cleaning driveways, service areas, parking lots and yards, and snow removal. The gearbox, featuring fully hardened steel gears and ball bearings in oil bath enclosed in a cast-iron housing, and the doublechain secondary transmission reduce maintenance to a simple periodic check of the oil level and brush wear.