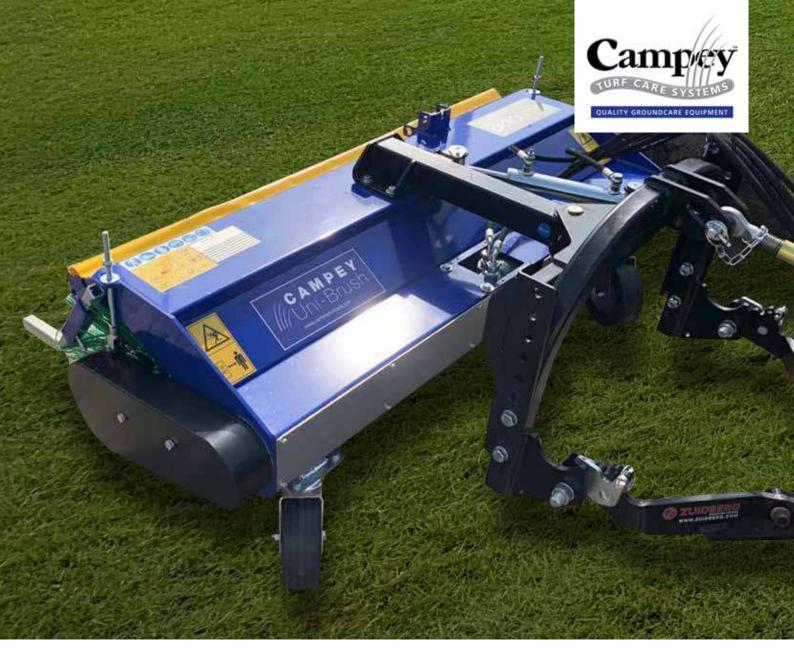

## <sup>CAMPEY™</sup> Uni-Brush

Campey<sup>™</sup> Uni-Brush Front Sweeper has been developed to fit tractors from 18 to 60 Hp. The compact design improves the handling to guarantee a fast and accurate work in any conditions. The Campey<sup>™</sup> Uni-Brush Front Sweeper is equipped with roller brushes, suitable for snow removal, dirt and debris removal on driveways. Extremely versatile for any kind of work, the right tool for cleaning driveways, service areas, parking lots and yards, and snow removal. The gearbox, featuring fully hardened steel gears and ball bearings in oil bath enclosed in a cast-iron housing, and the doublechain secondary transmission reduce maintenance to a simple periodic check of the oil level and brush wear.