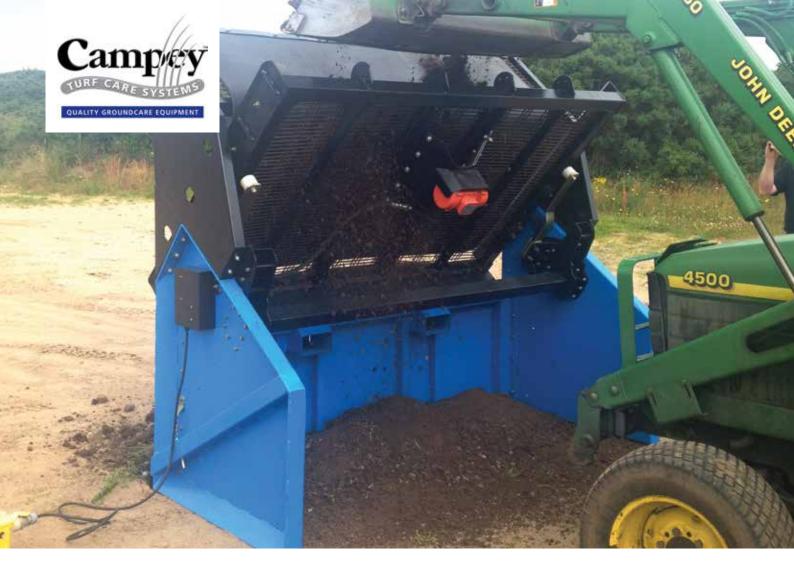

## SLG-78VF Soil Screener

The SLG-78VF is a portable vibratory soil screener, powered by a 110v electric motor to give vibratory screen action and is designed for loading with tractor buckets or skid-steer loaders of up to 78" wide - adjustable screen angle and flow rate. Capable of recycling and screening sand, soil, gravel and various other materials, it is suitable for golf-course, sports field and municipal use. Its high mobility means it can easily be moved around a site. Standard screen size is 19mm, with additional screen sizes available as options.

## Specification

| Loading width                                | 2.13m (84")                                               |
|----------------------------------------------|-----------------------------------------------------------|
| Overall / transport width                    | 2.44m (96")                                               |
| Load height / Overall height                 | 2.00m (78") 2.20m (86")                                   |
| Depth                                        | 1.22m (48")                                               |
| Weight                                       | 950kg (2,100lbs)                                          |
| Weight (empty hopper with spoke rear roller) | 250kg                                                     |
| Power                                        | Electric vibrating motor - 110v / 50Hertz (4-5 KVA req'd) |
| Vibratory action                             | Cantilevered Quad Spring Suspension                       |
| Screen Angle                                 | Adjustable screen angle from 25° - 50°                    |
| Screen Mesh                                  | 220cm (86") x 132cm (52")                                 |
| Productivity                                 | 15 - 35 yds / hour depending on screen and material       |
| Standard screen mesh size                    | 19mm x 100mm (3/4" x 4")                                  |
| Additional screen sizes                      | From 6mm up to 100mm (1/4" up to 4")                      |
|                                              |                                                           |