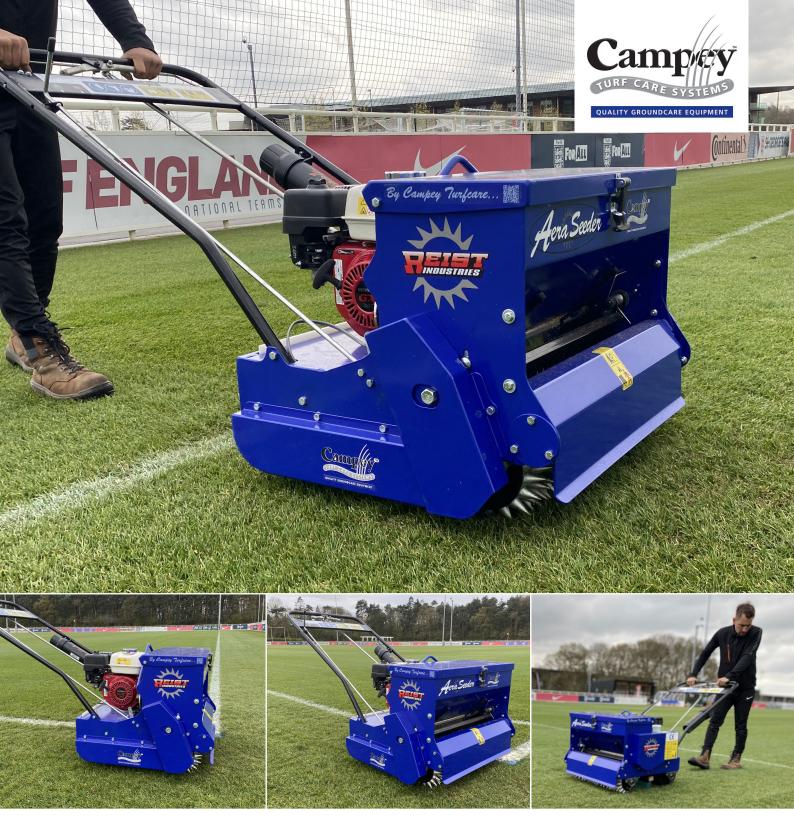

## Pedestrian AeraSeeder

The 60cm Pedestrian Aeraseeder from Campeys provides simple, yet accurate initial and overseeding in those "hard to get at" places. At only 83cms wide, with a seeding area of 60cms, this mightly little machine will quickly overseed your golf greens, cemeteries, goal mouths, garden areas, and any other bare areas. The multi-spiked roller produces approx. 800 perforations per square yard, effectively saturating the top surface with a network of holes. This network, combined with our stainless steel seed apertures, brush, and smooth packing roller systems, offers the highest percentage of grass seed germination.

## Specification

| 1.60m                 |
|-----------------------|
| 0.83m x 1.52m x 0.94m |
| 182kgs                |
| Cone                  |
| Smooth                |
|                       |

1