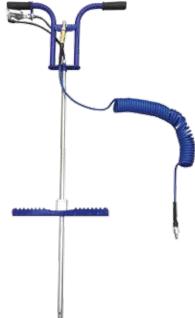

## Handheld, portable aeration for all your problem areas

The handeld probe is ideal for sand bunkers, small spaces, hard to reach places and great for the base of trees, around tree roots, in flower beds, lawns. It is designed to quickly spot treat areas of standing water.

The single probe aerator fractures soil profile with the hand operated air valve and horizontal air inject, below the surface in a diameter of up to 3ft (0.9m). The AIR2HP injects air into the soil column, shooting oxygen to roots and fracturing compacted soil for air and water movement. This increases drainage and soil porosity. (External air compressor required for use)