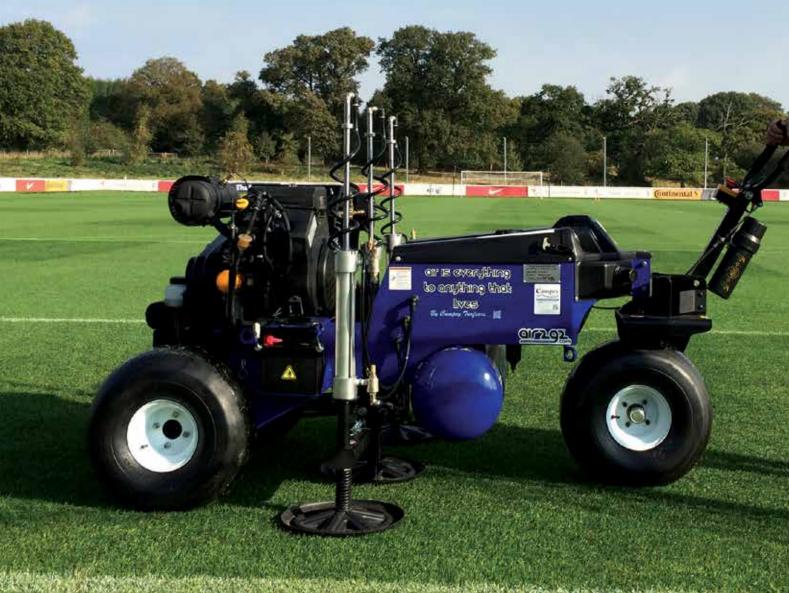

## Aerate with the Air 2G2 anytime of the year

A self-propelled hydrostatic drive three probe air injection machine, injecting compressed air to either 7" or 12" deep (depending upon probe fitting). This causes a fracturing effect of the compacted root-zone, with no surface disruption.

## GT Air Inject

The AIR2G2 is a self-propelled hydrostatic drive three probe air injection machine, injecting compressed air up to 7" or 12" deep (depending upon probe fitting). This causes a fracturing effect of the compacted root-zone, with no surface disruption. Air is injected vertically and horizontally over an area of 9ft (2.74m) to 12" (30cms) deep. Self-contained three wheel, Kholer 19hp petrol engine, hydrostatic drive axle, steered by the handles, move forward or reverse. Ingersoll Rand two stage compressor. All processes automatically controlled by the push of a button, and setting of computer pad. Ideal for use on fine turf throughout the growing season with no interruption to play. Made in USA.

#### Specification

| Affective working width    | 180cm                                    |
|----------------------------|------------------------------------------|
| Overall dimensions of unit | 205cms (I) x 150cms (w) x 130cms (h)     |
| Working depth              | 12" (30cms) - standard                   |
| (probe / tine)             | 7" (17.5cms) standard                    |
|                            | 9" (23cms) - optional                    |
|                            | 6" (15.25cms) - optional                 |
| Weight (approx)            | 420kgs                                   |
| Fuel tank capacity         | 19ltrs                                   |
| Engine                     | Kholer 19hp petrol engine                |
| Compressor                 | Ingersol Rand two stage, 75ltrs capacity |