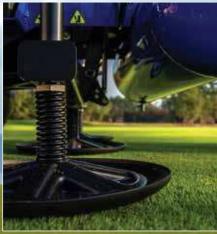

## Aerate with the Air 2G2 anytime of the year

A self-propelled hydrostatic drive three probe air injection machine, injecting compressed air to either 7" or 12" deep (depending upon probe fitting). This causes a fracturing effect of the compacted root-zone, with no surface disruption.

## GT Air Inject

The AIR2G2 is a self-propelled hydrostatic drive three probe air injection machine, injecting compressed air up to 7" or 12" deep (depending upon probe fitting). This causes a fracturing effect of the compacted root-zone, with no surface disruption. Air is injected vertically and horizontally over an area of 9ft (2.74m) to 12" (30cms) deep. Self-contained three wheel, Kholer 19hp petrol engine, hydrostatic drive axle, steered by the handles, move forward or reverse. Ingersoll Rand two stage compressor. All processes automatically controlled by the push of a button, and setting of computer pad. Ideal for use on fine turf throughout the growing season with no interruption to play. Made in USA.

The single probe aerator fractures soil profile with the hand operated air valve and horizontal air inject, below the surface in a diameter of up to 3ft (0.9m). The AIR2HP injects air into the soil column, shooting oxygen to roots and fracturing compacted soil for air and water movement. This increases drainage and soil porosity. (External air compressor required for use)