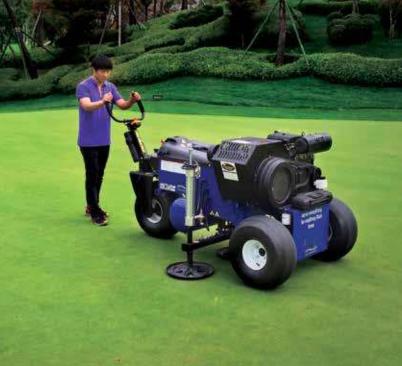

## Aerate with the Air 2G2 anytime of the year

A self-propelled hydrostatic drive three probe air injection machine, injecting compressed air to either 7" or 12" deep (depending upon probe fitting). This causes a fracturing effect of the compacted root-zone, with no surface disruption.

## GT Air Inject

The AIR2G2 is a self-propelled hydrostatic drive three probe air injection machine, injecting compressed air up to 7" or 12" deep (depending upon probe fitting). This causes a fracturing effect of the compacted root-zone, with no surface disruption. Air is injected vertically and horizontally over an area of 9ft (2.74m) to 12" (30cms) deep. Self-contained three wheel, Kholer 19hp petrol engine, hydrostatic drive axle, steered by the handles, move forward or reverse. Ingersoll Rand two stage compressor. All processes automatically controlled by the push of a button, and setting of computer pad. Ideal for use on fine turf throughout the growing season with no interruption to play. Made in USA.