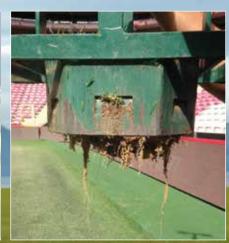

### Independent test results

- Infiltration rates increased from 0.69"/hr to 15.77"/hr in just two months (after 2 operations). An increase of 2,200%
- Air porosity was increased from 11.8% to 21.3% in two months / 2 operations. An increase of 46%
- Water porosity was reduced from 32.62% to 28.59% in 2 months / 2 operations, to below the recommended rate of 30%
- Initial air to water balance in soil was 1: 2.76
- After one operation 36.7% more air spaces
- After two operations 85% more air spaces
- Final air to water balance in soil was 1: 1.31
   Almost textbook figures!

Courtesy of Brae Burn Country Club, KS. USA (July to September 2013)