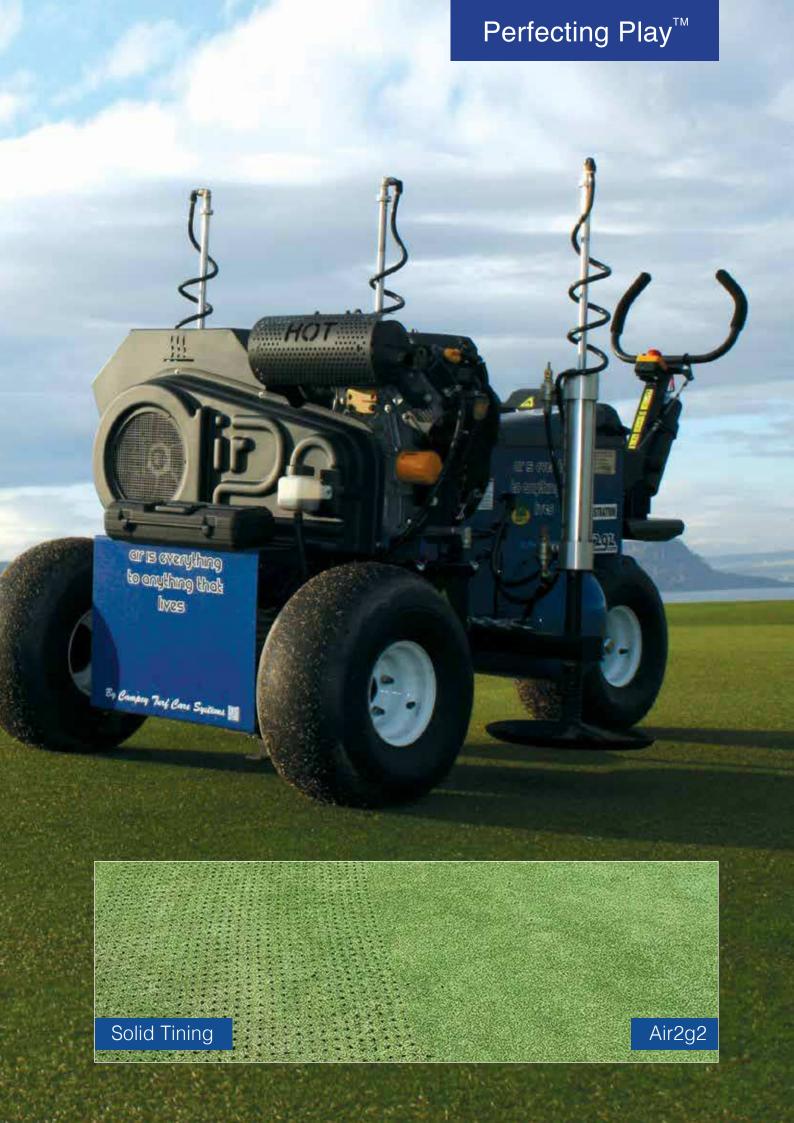

## Aerate with the Air 2G2 anytime of the year

A self-propelled hydrostatic drive three probe air injection machine, injecting compressed air to either 7" or 12" deep (depending upon probe fitting). This causes a fracturing effect of the compacted root-zone, with no surface disruption.

#### AIR2G2

## GT Air Inject

The AIR2G2 is a self-propelled hydrostatic drive three probe air injection machine, injecting compressed air up to 7" or 12" deep (depending upon probe fitting). This causes a fracturing effect of the compacted root-zone, with no surface disruption. Air is injected vertically and horizontally over an area of 9ft (2.74m) to 12" (30cms) deep. Self-contained three wheel, Kholer 19hp petrol engine, hydrostatic drive axle, steered by the handles, move forward or reverse. Ingersoll Rand two stage compressor. All processes automatically controlled by the push of a button, and setting of computer pad. Ideal for use on fine turf throughout the growing season with no interruption to play. Made in USA.